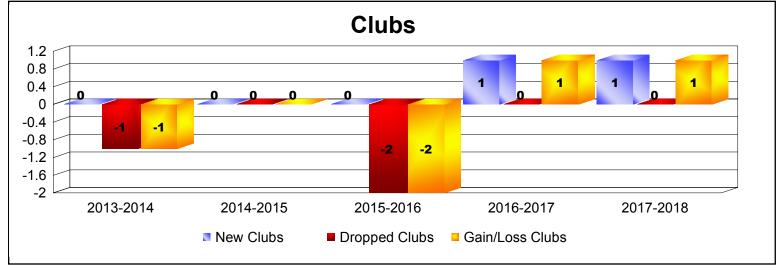

District A 12

As of June 2018 Cumulative

| Year      | New<br>Clubs | Dropped<br>Clubs | Gain/<br>Loss<br>Clubs | New<br>Members | Charter<br>Members | Reinstate<br>Members | Transfer<br>Members | Total<br>Member<br>Added | Total<br>Members<br>Dropped | Gain/<br>Loss<br>Members |
|-----------|--------------|------------------|------------------------|----------------|--------------------|----------------------|---------------------|--------------------------|-----------------------------|--------------------------|
| 2013-2014 | 0            | -1               | -1                     | 105            | 3                  | 6                    | 12                  | 126                      | -162                        | -36                      |
| 2014-2015 | 0            | 0                | 0                      | 98             | 1                  | 5                    | 12                  | 116                      | -132                        | -16                      |
| 2015-2016 | 0            | -2               | -2                     | 129            | 0                  | 4                    | 12                  | 145                      | -144                        | 1                        |
| 2016-2017 | 1            | 0                | 1                      | 128            | 20                 | 3                    | 10                  | 161                      | -148                        | 13                       |
| 2017-2018 | 1            | 0                | 1                      | 111            | 24                 | 1                    | 16                  | 152                      | -149                        | 3                        |
| Average   | 0            | -1               | 0                      | 114            | 10                 | 4                    | 12                  | 140                      | -147                        | -7                       |