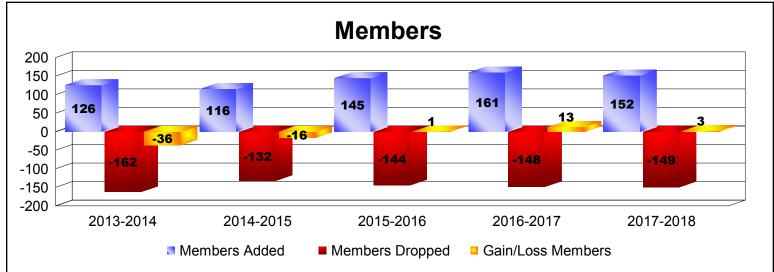

District A 12

As of June 2018 Cumulative

| Year      | New<br>Clubs | Dropped<br>Clubs | Gain/<br>Loss<br>Clubs | New<br>Members | Charter<br>Members | Reinstate<br>Members | Transfer<br>Members | Total<br>Member<br>Added | Total<br>Members<br>Dropped | Gain/<br>Loss<br>Members |
|-----------|--------------|------------------|------------------------|----------------|--------------------|----------------------|---------------------|--------------------------|-----------------------------|--------------------------|
| 2013-2014 | 0            | -1               | -1                     | 105            | 3                  | 6                    | 12                  | 126                      | -162                        | -36                      |
| 2014-2015 | 0            | 0                | 0                      | 98             | 1                  | 5                    | 12                  | 116                      | -132                        | -16                      |
| 2015-2016 | 0            | -2               | -2                     | 129            | 0                  | 4                    | 12                  | 145                      | -144                        | 1                        |
| 2016-2017 | 1            | 0                | 1                      | 128            | 20                 | 3                    | 10                  | 161                      | -148                        | 13                       |
| 2017-2018 | 1            | 0                | 1                      | 111            | 24                 | 1                    | 16                  | 152                      | -149                        | 3                        |
| Average   | 0            | -1               | 0                      | 114            | 10                 | 4                    | 12                  | 140                      | -147                        | -7                       |